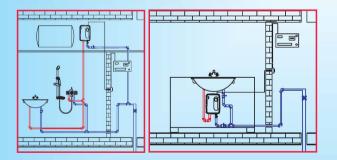

## Above False Ceiling and Under Basin Installations

Compact — fits easily under basin
No need to remove existing storage heater
Uses existing hot & cold piping
Instant hot water, up to 30% energy savings

HDB BTO Flat and Under Basin Installations

False Ceiling Conceal Installations

For more information, please visit our official website at www.bennington.com.sg