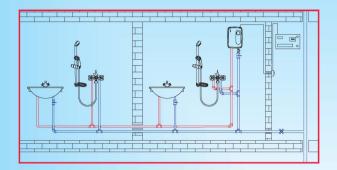

## **Ideal for HDB BTO Flat Installation**

Compact, stylish design
 Neat, unobtrusive setup
 Powers multiple outlets with 1 unit
 Instant hot water — no preheating
 Installed close to bathroom piping for efficiency

HDB BTO Flat and Under Basin Installations

False Ceiling Conceal Installations

For more information, please visit our official website at www.bennington.com.sg