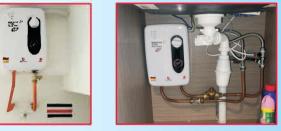

**BENNINGTON** – Singapore's Multipoint Water Heater Specialist Since 2002. Proudly designed and made in Singapore.

The BENNINGTON S630M Multipoint combines the best of both worlds — the speed of an Instantaneous Electric Water Heater and the Multi-outlets of a Storage Water Heater.

#### **Enhanced Features of S630M:**

 Withstands higher pressure using glassed filled nylon polymer tank assembly
 Status indicators for quick fault detection
 Upgraded 8mmØ Japanese heating elements for enhanced performance
 Dual anti-scalding and overheat protections